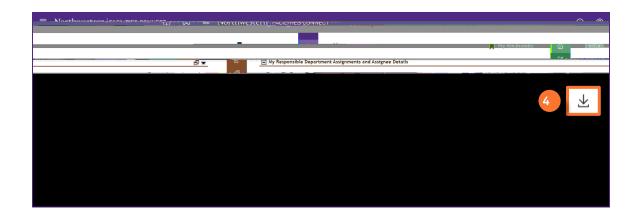

## VERIFICATION REPORTING

- . -

To

To export data from the report to the report

Click on the button located above the Data Field Headers.

& \_ , \_

Sorting and filtering applied in Facilities Connect will be preserved in the data export.