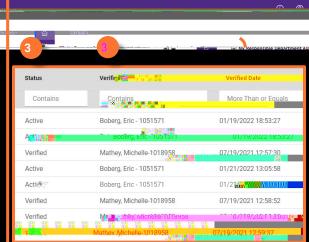

## **VERIFICATION REPORTING**

. . . 🛶 .:

Scroll to the right on the report to locate time verification information:

- 3
- 3
- 3

included in this report for real-

SPACE VALIDATION

4 Use to organize, analyze, and track verification data as desired