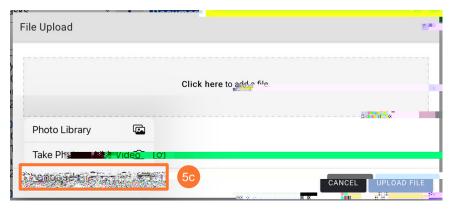

#### **DIRECTIONS**

If you wish to ADD or Upload a photo or document, there are three ways to do so.

Tap the Upload butto n to add a new file

Upon tapping, the File Upload pop-up will appear.

Tap the Click here option in the grey box.

Select the Choose File option

Select the file name

The file will automatically appear on the documents tab