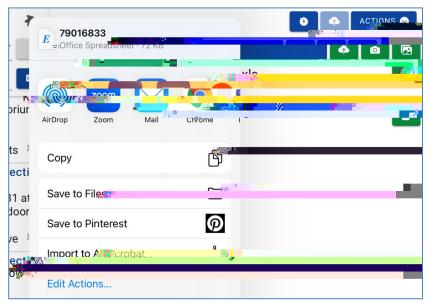

#### **DIRECTIONS**

If you wish to ADD or Upload a photo or document, there are three ways to do so.

Tap the Upload butto n to add a new file

Upon tapping, the File Upload pop-up will appear.

Tap the Click here option in the grey box.

Select the Choose File option

Select the file name

The file will automatically appear on the documents tab