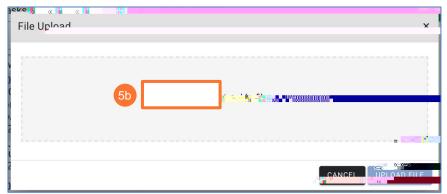

#### **DIRECTIONS**

If you wish to ADD or Upload a photo or document, there are three ways to do so.

Tap the Upload butto n to add a new file

Upon tapping, the File Upload pop-up will appear.

Tap the Click here option in the grey box.

Select the Choose File option

Select the file name

The file will automatically appear on the documents tab