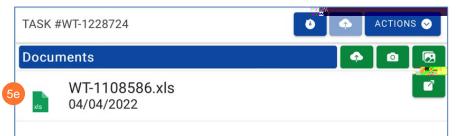

### WORKTASKS: ACCESS AND ADD PHOTOS AND DOCUMENTS

Upon tapping, you will be able to view the Photos and Documents associate d with the selecte d Work Task.

Select the Choose File option

Select the file name

The file will automatically appear on the documents tab