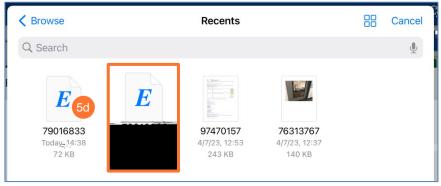

Select the Choose File option

Select the file name

The file will automatically appear on the documents tab