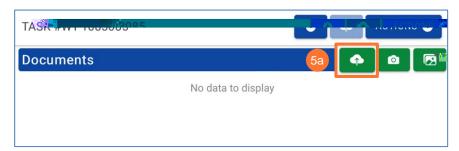

#### **DIRECTIONS**

If you wish to ADD or Upload a photo or document, there are three ways to do so.

Tap the Upload butto n to add a new file

Upon tapping, the File Upload pop-up will appear.

Tap the Click here option in the grey box.